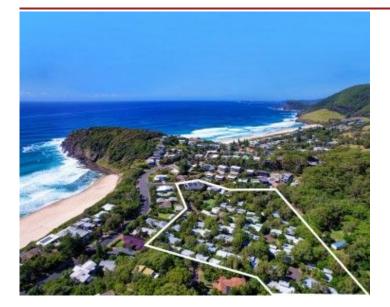

## Resort / Holiday Management Rights ref:MR008020 Boomerang Beach () NSW \$3,004,000

Net Profit: \$552,478 (actual) Remuneration: \$0 Letting Pool: 69 lots in a complex of 76 Included Real Estate Value: \$0